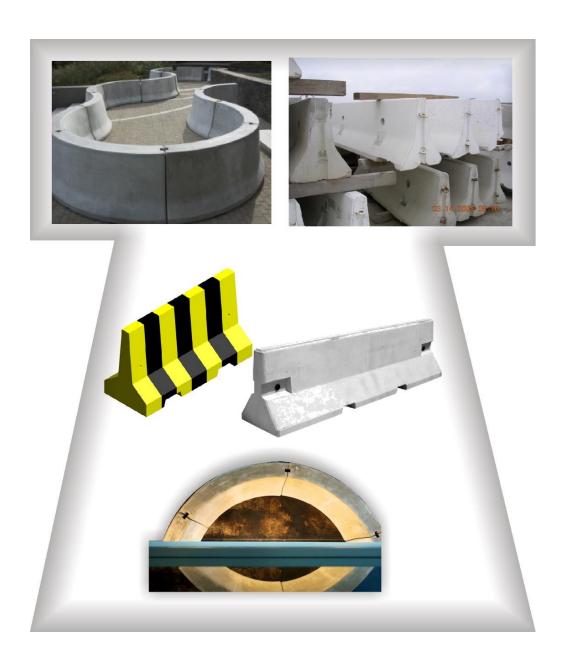

### **Concrete Jersey barrier**

ESMAT FARHAD (E.F.C.R.L.C) has the capability of producing and supplying Jersey barrier, concrete pipe, Concrete ring in different sizes as well as PVC pipe, fitting, windows and doors.