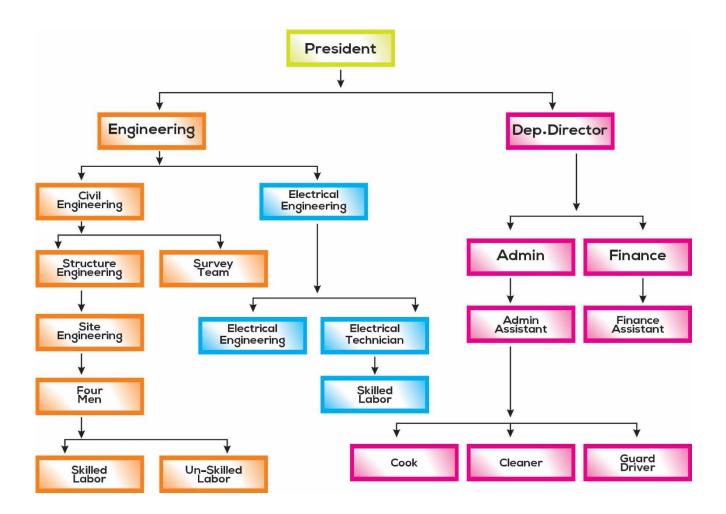

### **Chain of Command:**

Construction, Road-Building & Logistic and Installation of Solar Co.