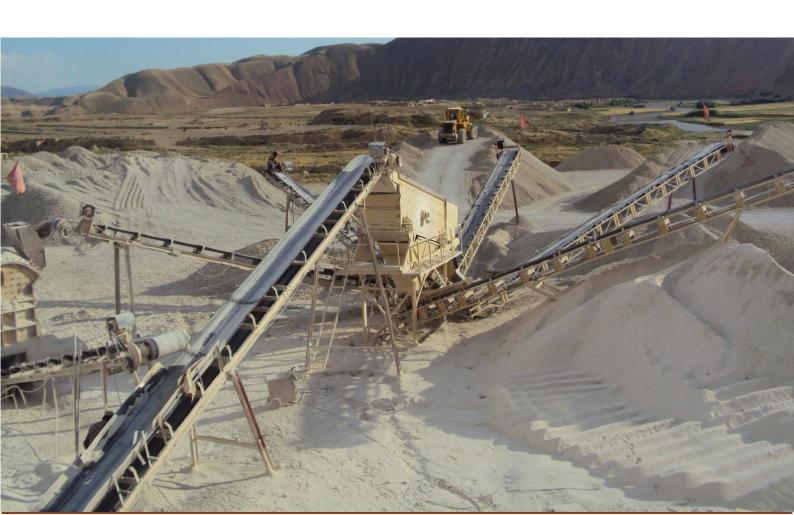

### **Crushing planet mining planet**

### Stone production line Stone crusher product description:

Stone production line including vibrating feeder, jaw Crusher, impact crusher, vibrating screen, belt conveyor and centrally electric controlling system, etc.

The designed Capacity is from 50t/ h to 500t/ h. To meet customer's Specific requirement, we can also add other equipment's such As cone crusher, dust catcher on the production line.

Big materials are fed to the jaw crusher evenly and gradually By vibrating feeder through a hopper for primary crushing. After first crush, the material will transferred to impact Crusher by belt conveyor for secondary crush, the crushed.

Materials will then transfer to vibrating screen for Separating. After separating, the parts that can meet Standard will be transferred away as final product, while the other parts will be returned to impact crusher, thus Forming a closed circuit. Size of final products can be

Construction, Road-Building & Logistic and Installation of Solar Co.

Combined and graded according to customers specific Requirement. We can also equip dust catcher system to Protect environments'.

**Crushing** planet you can also say it aggregate plant or quarry plant includes vibrating feeder jaw crusher impact crusher vibrating screen belt conveyor And centrally electric controlling system, etc. the designed capacity is from 50t/h to 500/h to meet customers dust catcher on the production line.